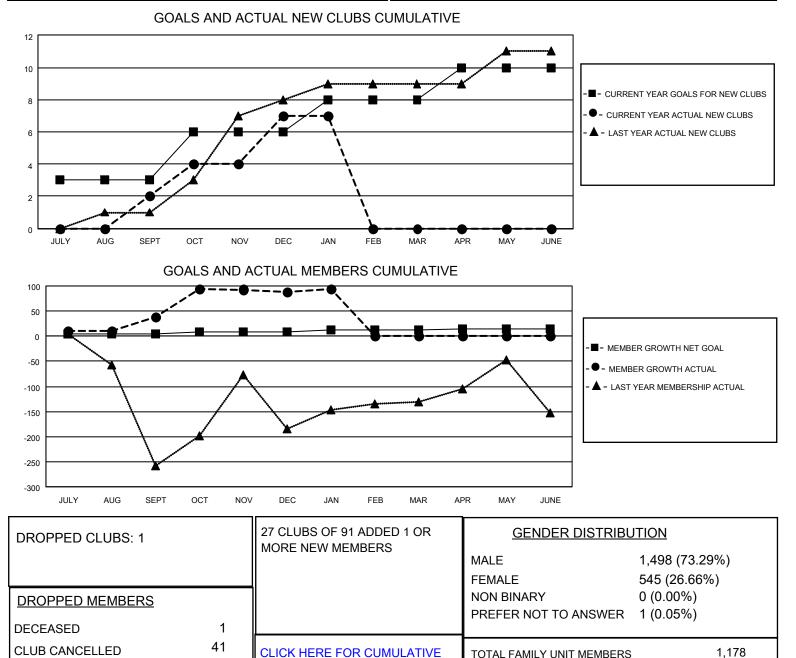

## LOCATION REP OF BANGLADESH

District 315B3

Results as of: 1/31/2023

| Clubs                 |               |           |               | Members               |                         |                         |                                                    |
|-----------------------|---------------|-----------|---------------|-----------------------|-------------------------|-------------------------|----------------------------------------------------|
| RESULTS FOR 2022-2023 |               |           |               | RESULTS FOR 2022-2023 |                         |                         |                                                    |
| QUARTER               | NEW CLUB GOAL | NEW CLUBS | DROPPED CLUBS | QUARTER MEN           | MBER GROWTH NET<br>GOAL | MEMBER GROWTH<br>ACTUAL | DROPPED<br>MEMBERS ACTUAL<br>(including transfers) |
| JULY/AUG/SEPT         | 3             | 2         | 0             | JULY/AUG/SEPT         | 4                       | 89                      | 40                                                 |
| OCT/NOV/DEC           | 3             | 5         | 1             | OCT/NOV/DEC           | 5                       | 135                     | 83                                                 |
| JAN/FEB/MAR           | 2             | 0         | 0             | JAN/FEB/MAR           | 3                       | 18                      | 12                                                 |
| APR/MAY/JUNE          | 2             | 0         | 0             | APR/MAY/JUNE          | 3                       | 0                       | 0                                                  |